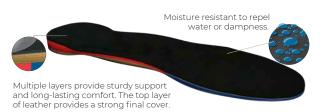

#### TOUGH TOP-

NOT JUST TOUGH, EXTRA TOUGH

Heavy-Duty Support

Designed to provide extra durability, Tough custom orthotics feature a rugged leather top. They are also moisture resistant to help repel moisture.

Tough orthotics are for those who are very hard on their footwear.