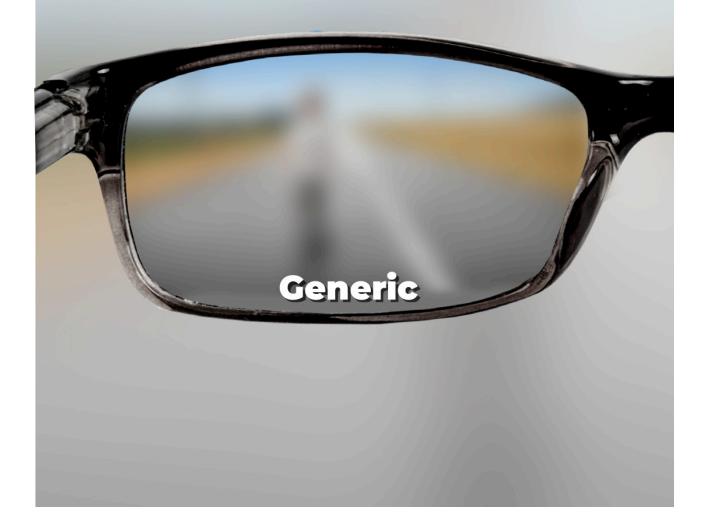

# **Good Enough?**

When it comes to your health, "good enough" may be anything but.

- Generic orthotics typically only support one arch and may not maintain the structure of the plantar vault. This can create problems in other parts of the body, such as painful stress in the low back and neck.
- Foot Levelers custom-made orthotics, however, are built with the 3 Arch Advantage™ and help support the finer points of the body by correcting all three arches.