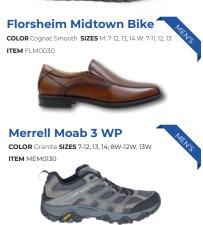

# SHOETHOTICS® Shoe + Custom Orthotic

# **Brooks Ghost 15** COLOR Peacoat/Yucca/Navy SIZES B, D: 5-11, 12 ITEM BRW0260

# **Brooks Ghost 14** COLOR Peacoat/Yucca/Navy SIZES B, D: 5-11, 12 ITEM BRW0260

See our full collection of shoes at FootLevelers.com