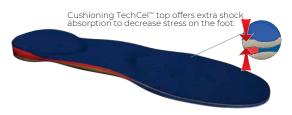

#### COMFORT TOP—

TAKING COMFORT TO THE **NEXT LEVEL** 

Extra Cushioning in Every Step

help manage harmful fungi and bacteria.

The soft TechCel™ comfort top provides maximum comfort for those on their feet more than 50% of the day.