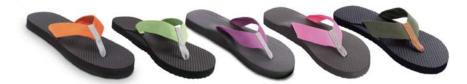

# **Custom Orthotic Flip-Flops**

The first of their kind, our custom orthotic flip-flops are designed to offer the casual footwear the world has long needed. Foot Levelers custom orthotic flip-flops are unlike the cheap, flat flip-flops from big box stores.

Foot Levelers custom orthotic flip-flops support all three arches of the foot, creating a stable and balanced foundation for the rest of your body.