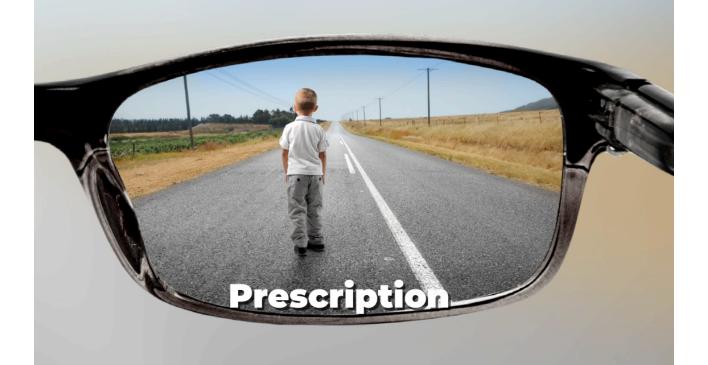

# **Good Enough?**

When it comes to your health, "good enough" may be anything but.

- Generic orthotics typically only support one arch and may not maintain the structure of the plantar vault. This can create problems in other parts of the body, such as painful stress in the low back and neck.
- Foot Levelers custom-made orthotics, however, are built with the 3 Arch Advantage™ and help support the finer points of the body by correcting all three arches.

By addressing all three arches, our orthotics help reduce pain throughout the Kinetic Chain and improve balance, proprioception and physical performance.