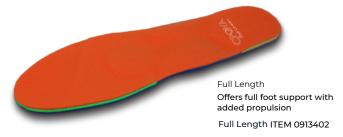

#### Shoes with removable inserts

Full Length orthotics offer support in shoes with laces where the factory lining can be removed.