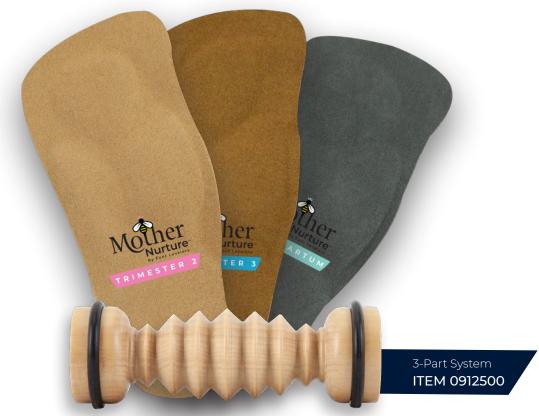

# The Mother Nurture **Custom Orthotics System**

by Foot Levelers

#### Custom 3-pair orthotic system for these crucial stages of pregnancy:

#### One cast/scan does it all:

- 1 pair of custom orthotics for Trimester Two
- 1 pair of custom orthotics for Trimester Three
- · 1 pair of custom orthotics for **Postpartum** (the year after baby's birth)
- · 1 Bonus Foot Roller (for orthotics break-in and general pain relief)