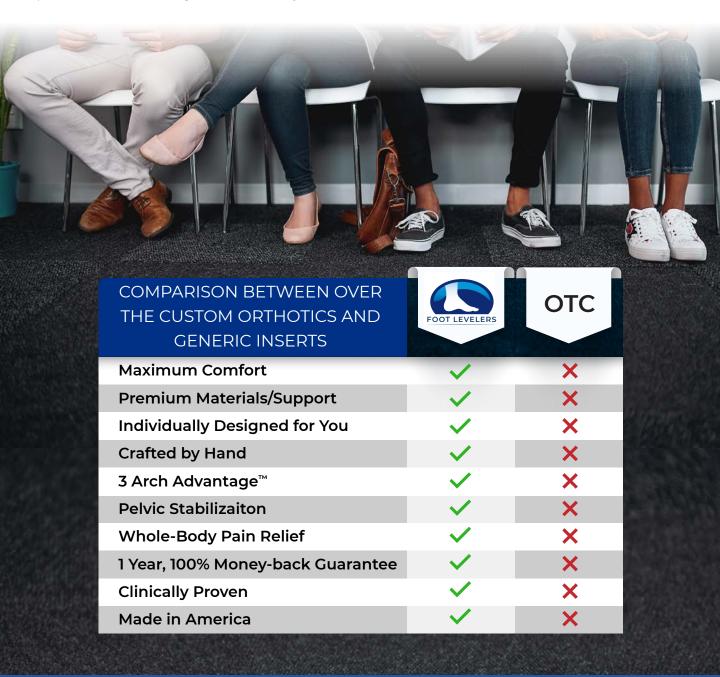

# Custom-Made vs. **Over-the-Counter Orthotics**

Custom orthotics are far superior to generic or off-the-shelf inserts. They're custommade to easily slide into your shoes and support the unique shape of your feet. Foot Levelers custom orthotics are unique because they support all three arches of the foot. By balancing the feet, Foot Levelers orthotics help reduce pain and improve performance throughout the body.

# **Good Enough?**

When it comes to your health, "good enough" may be anything but.

- Generic orthotics typically only support one arch and may not maintain the structure of the plantar vault. This can create problems in other parts of the body, such as painful stress in the low back and neck.
- Foot Levelers custom-made orthotics, however, are built with the 3 Arch Advantage™ and help support the finer points of the body by correcting all three arches.

By addressing all three arches, our orthotics help reduce pain throughout the Kinetic Chain and improve balance, proprioception and physical performance.