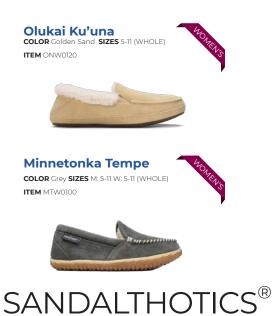

farther
- · Helps improve your body's alignment & reduces fatigue<sup>1</sup>

Full Length ITEM 0910701



\*Contains magnets. Do not use if you are wearing a pacemaker or electrical implant of any kind, or if you are pregnant.

1 as published in JMPT 1997-2001



#### **SPS®**

Foot Levelers is proud to offer the innovation that started it all, our Spinal Pelvic Stabilizers, the original design of company founder, Dr. Monte H. Greenawalt. As demand for his services grew, Foot Levelers, Inc. was born in 1952.

Full Length ITEM 1111
3/4 Length ITEM 101
Dress ITEM 1156

# SHOETHOTICS® Shoe + Custom Orthotic

# **Brooks Ghost 15** COLOR Peacoat/Yucca/Navy SIZES B, D: 5-11, 12 ITEM BRW0260

# **Brooks Ghost 14** COLOR Peacoat/Yucca/Navy SIZES B, D: 5-11, 12 ITEM BRW0260





































See our full collection of shoes at FootLevelers.com



# **Custom Orthotic Flip-Flops**

The first of their kind, our custom orthotic flip-flops are designed to offer the casual footwear the world has long needed. Foot Levelers custom orthotic flip-flops are unlike the cheap, flat flip-flops from big box stores.

Foot Levelers custom orthotic flip-flops support all three arches of the foot, creating a stable and balanced foundation for the rest of your body.

## BEST SELLERS

#### Seabreeze®

**COLOR** Shell

SIZES B= 5-11 (Whole Sizes Only)

ITEM CSW0010

#### Bling™

**COLOR** Black

SIZES B= 5-11 (Whole Sizes Only)

ITEM CSW0030

Fiji™

**COLOR** Black Pearl

SIZES B = 5-11 (Whole Sizes Only)

ITEM CSW0050

Maui™

**COLOR** Black Pearl

SIZES D= 7-14 (Whole Sizes Only)

I